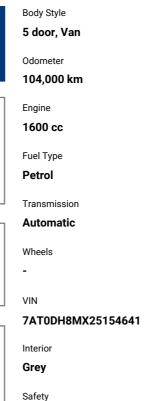

# 2020 Nissan NV200 REVERSE CAMERA/LANE

\$18,500

**Purchase Price** Includes GST Excludes on-road costs of \$595

#### **Top features**

- » Window Monsoons
- » Central Locking
- » Chain Driven
- » ESC
- » Lane Departure Warning
- » Pre-collision Warning
- » Reversing Camera

Based on 2024 VSRR rating

Reg No. Ext Colour White History

Seats

# 2 seats, Cloth

CO2 Emissions

195 grams/km

Energy Economy

★★☆☆☆☆