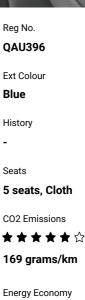

2 star

Based on 2023 UCSR rating

for 11-17 models

safety rating

Drive'n Save Cars

★ ★ ☆ ☆ ☆ ☆

## Annual fuel cost of \$2,820 7.2L per 100km

Cost per year is an estimate based on petrol price of \$2.80 per litre and an average distance of 14000 km. Emissions and Energy Economy figures standardised to 3P WLTP.